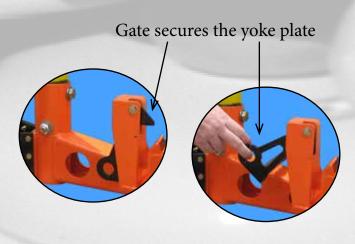

The bundle lifter keeps the yoke plate in a vertical position so the insulator string can be connected easily.

www.line-wise.com noahg@diversifiedproduct.com 1001 Webster Avenue Waco, TX 76706 254-757-1177