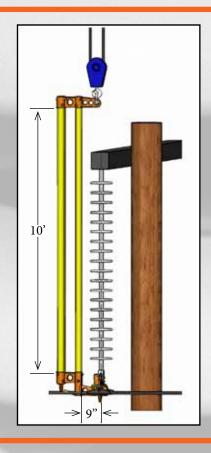

The bundle lifter keeps the yoke plate in a vertical position so the insulator string can be connected easily.

www.line-wise.com noahg@diversifiedproduct.com 1001 Webster Avenue Waco, TX 76706 254-757-1177