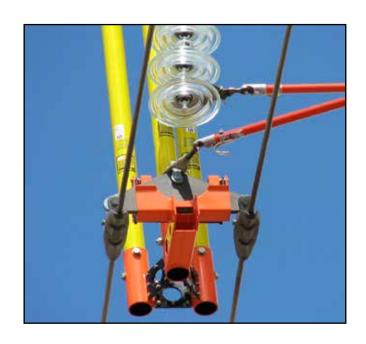

The bundle lifter keeps the yoke plate in a vertical position so the insulator string can be connected easily.

www.line-wise.com noahg@diversifiedproduct.com 1001 Webster Avenue Waco, TX 76706 254-757-1177

## BL-2-10-3500:

- High strength steel reduces overall weight
- Heavy duty construction provides a rugged bundle lifter
- Narrow design aids in picking up the bundle
- Bonded/Bolted fiberglass-to-steel joints for increased strength
- Clear span (10 ft) fiberglass for added dielectric capacity