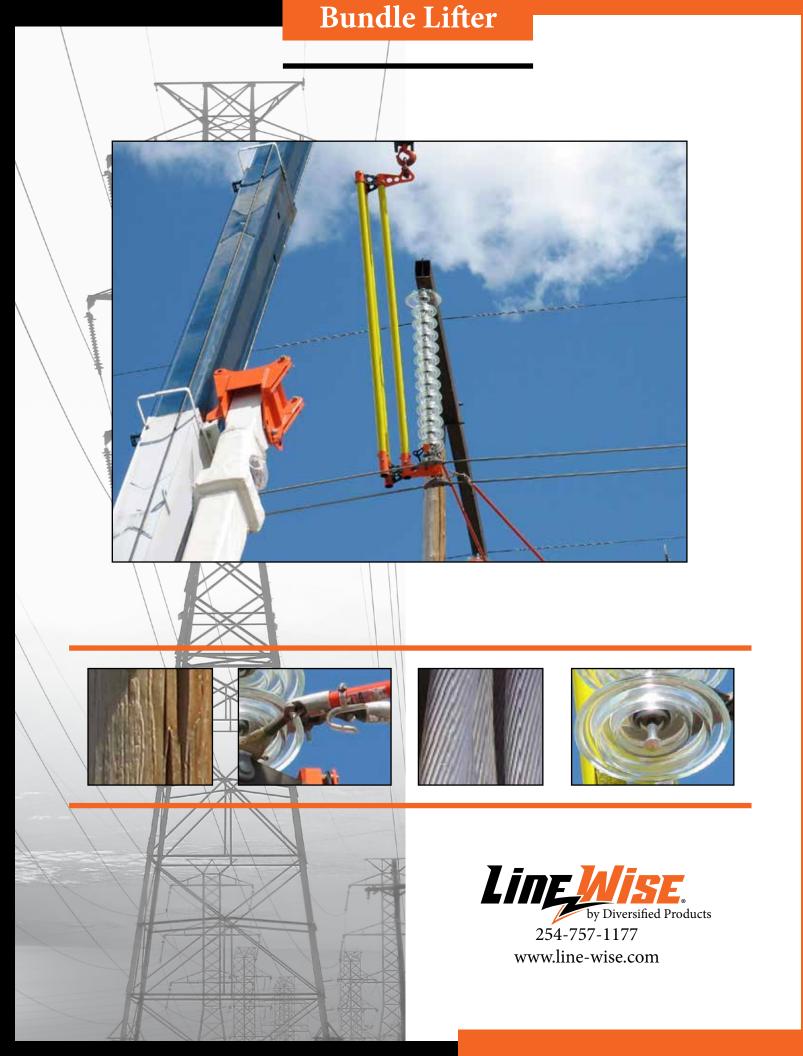

## BL-2-10-3500:

- High strength steel reduces overall weight
- Heavy duty construction provides a rugged bundle lifter
- Narrow design aids in picking up the bundle
- Bonded/Bolted fiberglass-to-steel joints for increased strength
- Clear span (10 ft) fiberglass for added dielectric capacity

## **SPECIFICATIONS (BL-2-10-3500):**

Load capacity: 3,500 lb

• Available in 7,000 lb & 10,000 lb capacities

Clear span fiberglass: 10 ft or longer

Dimensions: 14" x 24" x 140"

Weight: 125 lb

INSPIRED BY LINEMEN TESTED BY LINEMEN TRUSTED BY LINEMEN